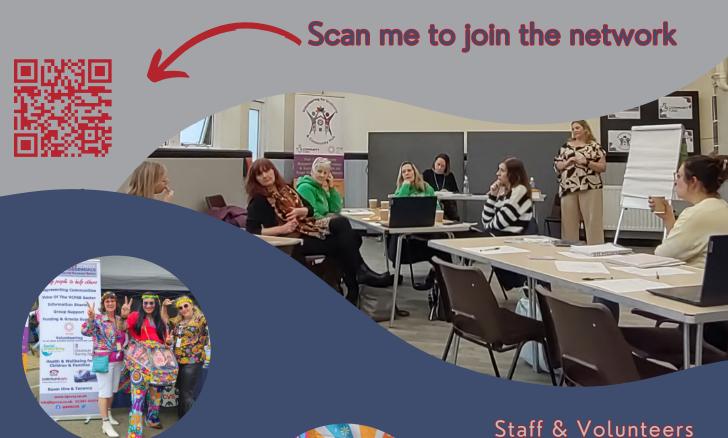

BPRCVS Attended 60s On The Square Event In Rawtenstall

Staff & Volunteers
Spoke To
Rossendale
Residents About
How CVS Can
Help

A Month in Summary

7

Total meetings, networks and events attended in Rossendale